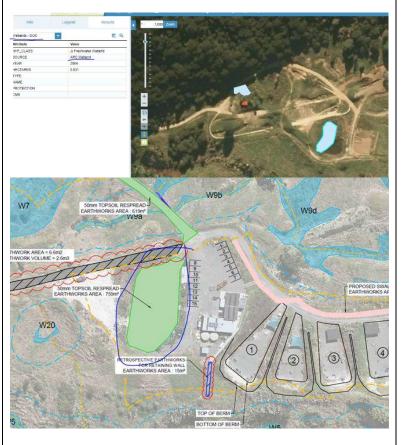

- Appendix H – Objectives and Policies Assessment (Revision B)

| No | Auckland Council Queries                                                                                                                                                                                                                                                                                                                                                                                                                                                                                                                                                                                                                                                                                                                                    | Terra response                                                                                                                                                                                                                                                                                                                                                                                                                                                                                                                                                                                                                                                                                                                                                                                                                                                                                                                                                                                                                                                                 |
|----|-------------------------------------------------------------------------------------------------------------------------------------------------------------------------------------------------------------------------------------------------------------------------------------------------------------------------------------------------------------------------------------------------------------------------------------------------------------------------------------------------------------------------------------------------------------------------------------------------------------------------------------------------------------------------------------------------------------------------------------------------------------|--------------------------------------------------------------------------------------------------------------------------------------------------------------------------------------------------------------------------------------------------------------------------------------------------------------------------------------------------------------------------------------------------------------------------------------------------------------------------------------------------------------------------------------------------------------------------------------------------------------------------------------------------------------------------------------------------------------------------------------------------------------------------------------------------------------------------------------------------------------------------------------------------------------------------------------------------------------------------------------------------------------------------------------------------------------------------------|
| 1  | Does the proposed activity involve the storage of any hazardous substances on site in terms of Chapter E31?                                                                                                                                                                                                                                                                                                                                                                                                                                                                                                                                                                                                                                                 | The proposed activity does not involve in the storage of any hazardous substances on site as defined in either Section 2 of the Hazardous Substances and New Organisms Act 1996 (or) the Auckland Unitary Plan. That includes explosiveness; flammability; a capacity to oxidise; corrosiveness; toxicity (including chronic toxicity); ecotoxicity; which on contact with air or water and generates a substance with any one of more properties above.  Farming activity (livestock) is ongoing on site (outside of proposed activity boundary), this type of farming is not dependant on fertilizer, and it is assumed that no fertiliser is stored and used onsite.                                                                                                                                                                                                                                                                                                                                                                                                        |
| 2  | Upon checking Council GeoMaps it is noted that there was a 'freshwater wetland' identified by DOC based on ARC data, as below. It is understood that the in question was reclaimed in 2017 (see below aerials from Google Earth) such that it is not an illegal reclamation under the National Environmental Standards for Freshwater.  However, it would appear to meet Auckland Council's interpretation of a pond (which meets the definition of a lake) and is therefore subject to the rules of E3 of the AUP(OP) such that a retrospective stream work consent would likely be required under E3.4.1(A49). As this area is included within the proposed outdoor shooting activity, it needs to be included with the application. Please address this. | Aerial data from LINZ indicates the existence of a pond within the proposed activity area, the pond in question falls within the definition of a water body under the RMA 91. The area of the pond is of approximately 580m² in size, to the west of existing parking area and ancillary structures. It appears the pond has been reclaimed between 2014 to 2016 as per LINZ arial photo (see Figure 2) and acknowledged by Council planner.  Therefore, retrospective consent is sought pursuant Standard E3.4.1(A49) for reclamation of the pond as a Non-Complying activity.  Additional assessment under Chapter E3 — Lakes, rivers, stream and wetlands have been provided in Appendix H — Objectives and Policies Assessment (revision B) and incorporated in this letter.  In conclusion, the pond is considered an isolated water body (it does not have any hydrological connections with surrounding watercourses). The pond was reclaimed circa 2014-2016 which under the timespan of almost ten years to date. The pond therefore will be considered a part of the |

existing on-site environment and there are no adverse effects from the reclamation of the pond to the surrounding environment. Any residual adverse effects that cannot be avoided, remedied or mitigated are offset so that the effects to the environment are less than minor.